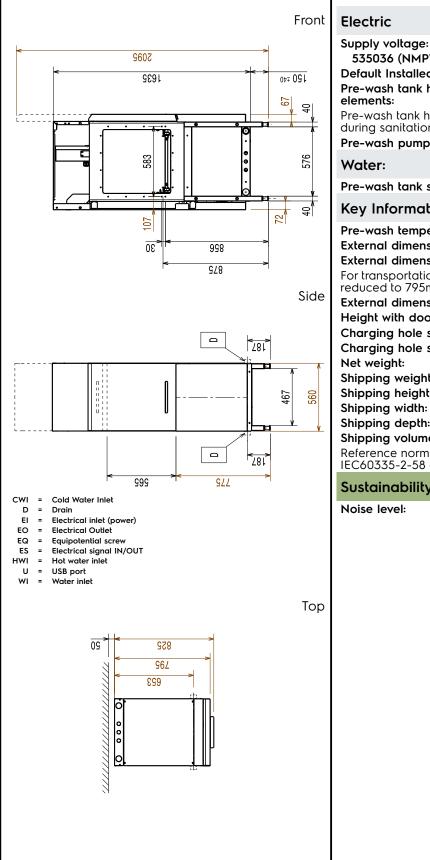

## Electric

| Electric                                                                                                                                           |                                  |
|----------------------------------------------------------------------------------------------------------------------------------------------------|----------------------------------|
| Supply voltage:<br>535036 (NMPWEEW)<br>Default Installed Power:<br>Pre-wash tank heating                                                           | 380-415 V/3N ph/50 Hz<br>7.37 kW |
| elements:                                                                                                                                          | 7 kW                             |
| Pre-wash tank heating elements are activated only during sanitation cycle.                                                                         |                                  |
| Pre-wash pump size:                                                                                                                                | 0.37 kW                          |
| Water:                                                                                                                                             |                                  |
| Pre-wash tank size:                                                                                                                                |                                  |
| Key Information:                                                                                                                                   |                                  |
| Pre-wash temperature:<br>External dimensions, Width:<br>External dimensions, Depth:<br>For transportation purpose or<br>reduced to 795mm by removi | 825 mm<br>Ily, the depth can be  |
| External dimensions, Height:                                                                                                                       | 1785 mm                          |
| Height with door open:                                                                                                                             | 2095 mm                          |
| Charging hole size (width):                                                                                                                        | 530 mm                           |
| Charging hole size (height):                                                                                                                       | 490 mm                           |
| Net weight:                                                                                                                                        | 110 kg                           |
| Shipping weight:                                                                                                                                   | 127 kg                           |
| Shipping height:                                                                                                                                   | 2030 mm                          |

910 mm Shipping depth: 1.29 m<sup>3</sup> Shipping volume: Reference norm used to measure the noise: IEC60335-2-58 annex AA.